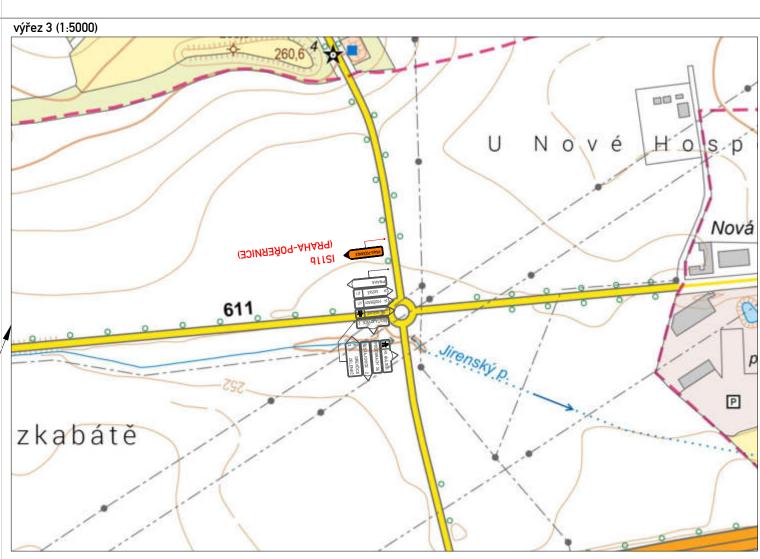

## LEGENDA:

TRVALÉ DOPRAVNÍ ZNAČENÍ

STOP P6 NAVRŽENÉ PŘECHODNÉ SVISLÉ DZ

| soupis DZ (vše normální velikost) | ks |
|-----------------------------------|----|
| A 750 x 750 fluo                  | 2  |
| B+C                               | 12 |
| E                                 | 15 |
| IP 1000 x 1500                    | 4  |
| IP                                | 19 |
| IS                                | 3  |
| Z2                                | 10 |
| S7 (suprava 5ti ks)               | 3  |
| Σ                                 | 68 |

| VYPRACOVAL:                                                                    | Štěpán Horal                   |           | Štěpán H                                    | loral        |  |
|--------------------------------------------------------------------------------|--------------------------------|-----------|---------------------------------------------|--------------|--|
| KONTROLOVAL:                                                                   | Štěpán Horal                   |           | IČO 1163                                    | IČO 11632691 |  |
| OBJEDNATEL: Správa železnic, státní organizace Dlážděná 1003/7, 110 00 Praha 1 |                                |           | tel.: 737 797 101<br>stepan.horal@seznam.cz |              |  |
| Optimalizace traťového úseku  Mstětice (mimo) – Praha –Vysočany (včetně)       |                                | Č.LISTU:  | 1                                           |              |  |
| •                                                                              | úplná uzavírka ul. Bezručova v | v Zelenči | DATUM:                                      | 6/2024       |  |
|                                                                                | přehledná situace + objízdna   | á trasa   | FORMÁT:                                     | A3           |  |