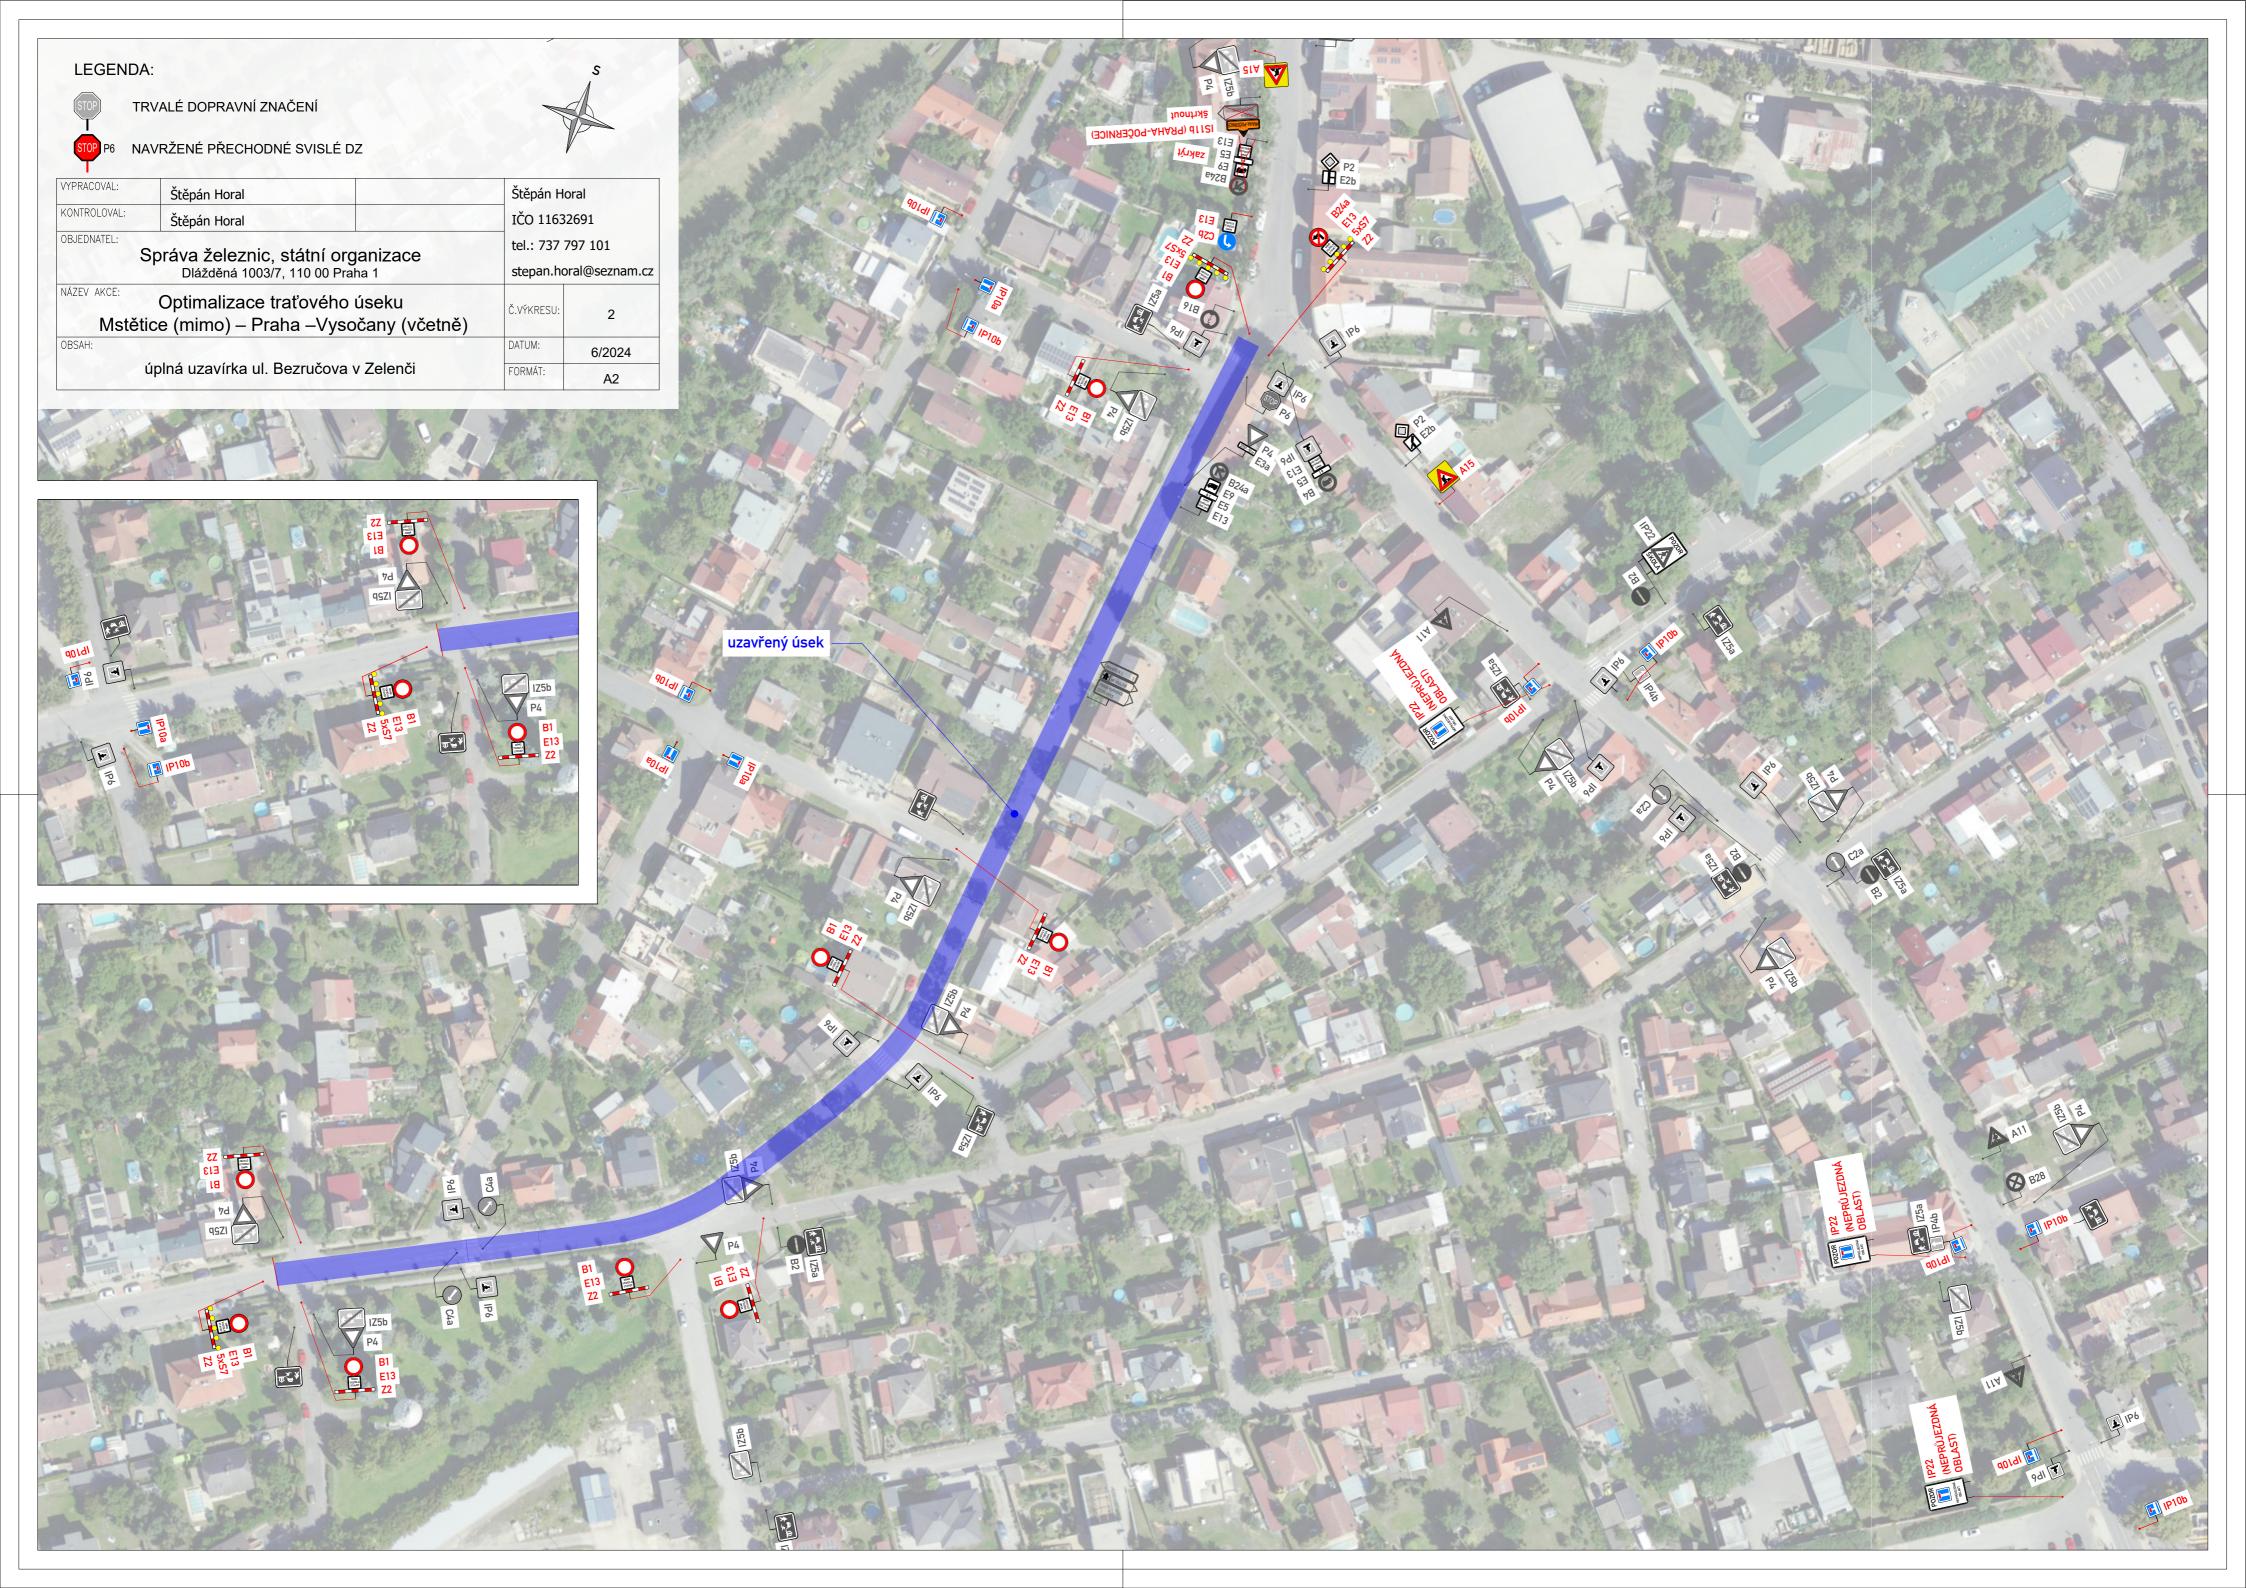

## LEGENDA:

TRVALÉ DOPRAVNÍ ZNAČENÍ

STOP P6 NAVRŽENÉ PŘECHODNÉ SVISLÉ DZ

| soupis DZ (vše normální velikost) | ks |
|-----------------------------------|----|
| A 750 x 750 fluo                  | 2  |
| B+C                               | 12 |
| E                                 | 15 |
| IP 1000 x 1500                    | 4  |
| IP                                | 19 |
| IS                                | 3  |
| Z2                                | 10 |
| S7 (suprava 5ti ks)               | 3  |
| Σ                                 | 68 |