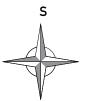

## LEGENDA:

TRVALÉ DOPRAVNÍ ZNAČENÍ

STOP P6 NAVRŽENÉ PŘECHODNÉ SVISLÉ DZ

| soupis DZ (vše normální velikost) | ks |
|-----------------------------------|----|
| A 750 x 750 fluo                  | 2  |
| B+C                               | 12 |
| E                                 | 15 |
| IP 1000 x 1500                    | 4  |
| IP                                | 19 |
| IS                                | 3  |
| Z2                                | 10 |
| S7 (suprava 5ti ks)               | 3  |
| Σ                                 | 68 |

| VYPRACOVAL:                                                                    | Štěpán Horal                   |           | Štěpán H                                    | loral        |  |
|--------------------------------------------------------------------------------|--------------------------------|-----------|---------------------------------------------|--------------|--|
| KONTROLOVAL:                                                                   | Štěpán Horal                   |           | IČO 1163                                    | IČO 11632691 |  |
| OBJEDNATEL: Správa železnic, státní organizace Dlážděná 1003/7, 110 00 Praha 1 |                                |           | tel.: 737 797 101<br>stepan.horal@seznam.cz |              |  |
| Optimalizace traťového úseku  Mstětice (mimo) – Praha –Vysočany (včetně)       |                                | Č.LISTU:  | 1                                           |              |  |
| •                                                                              | úplná uzavírka ul. Bezručova v | v Zelenči | DATUM:                                      | 6/2024       |  |
|                                                                                | přehledná situace + objízdna   | á trasa   | FORMÁT:                                     | A3           |  |