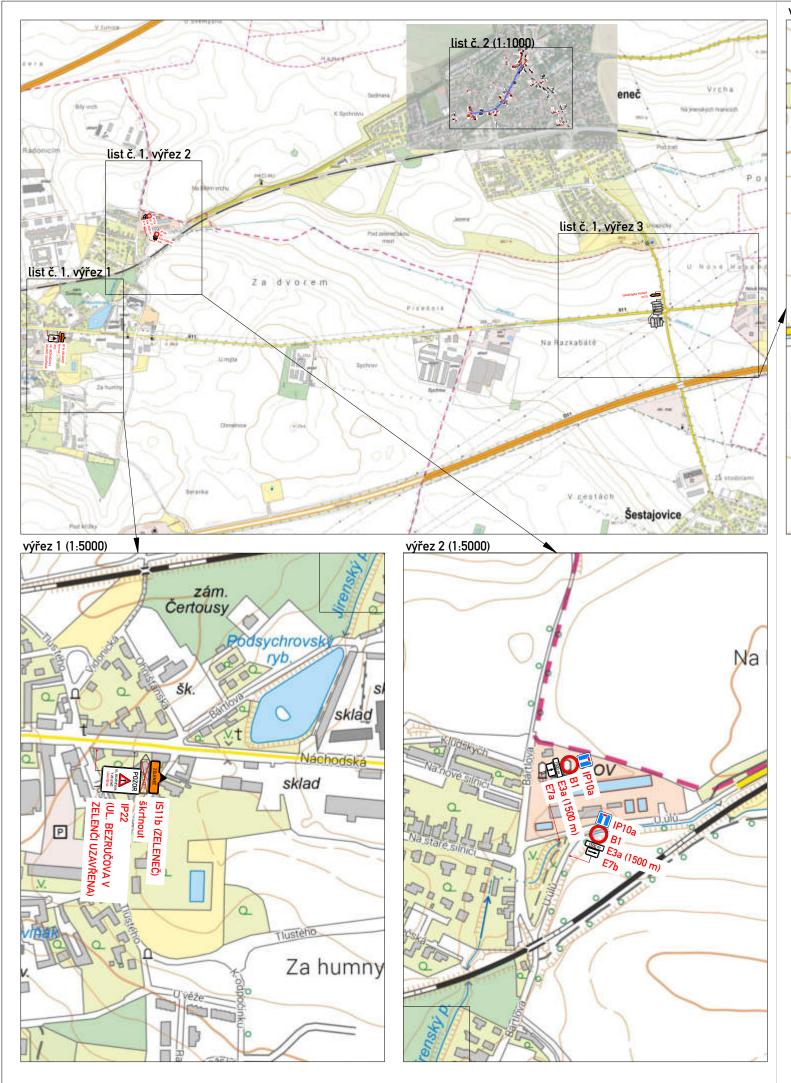

## LEGENDA:

TRVALÉ DOPRAVNÍ ZNAČENÍ

STOP P6 NAVRŽENÉ PŘECHODNÉ SVISLÉ DZ

| soupis DZ (vše normální velikost) | ks |
|-----------------------------------|----|
| A 750 x 750 fluo                  | 2  |
| B+C                               | 12 |
| E                                 | 15 |
| IP 1000 x 1500                    | 4  |
| IP                                | 19 |
| IS                                | 3  |
| Z2                                | 10 |
| S7 (suprava 5ti ks)               | 3  |
| Σ                                 | 68 |

| VYPRACOVAL:                                                                    | Štěpán Horal                   |           | Štěpán H                                    | loral        |  |
|--------------------------------------------------------------------------------|--------------------------------|-----------|---------------------------------------------|--------------|--|
| KONTROLOVAL:                                                                   | Štěpán Horal                   |           | IČO 1163                                    | IČO 11632691 |  |
| OBJEDNATEL: Správa železnic, státní organizace Dlážděná 1003/7, 110 00 Praha 1 |                                |           | tel.: 737 797 101<br>stepan.horal@seznam.cz |              |  |
| Optimalizace traťového úseku  Mstětice (mimo) – Praha –Vysočany (včetně)       |                                | Č.LISTU:  | 1                                           |              |  |
| •                                                                              | úplná uzavírka ul. Bezručova v | v Zelenči | DATUM:                                      | 6/2024       |  |
|                                                                                | přehledná situace + objízdna   | á trasa   | FORMÁT:                                     | A3           |  |